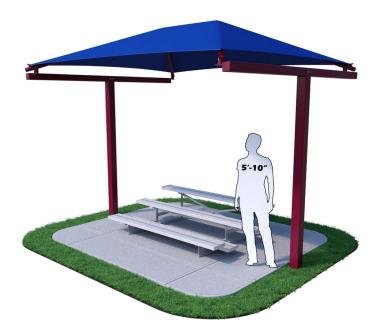

## T Cantilever Bleacher Shade

## Highlights:

- Sturdy two post configuration
- Order to fit your bleacher size
- Comes with fixed or glide elbows
- Creates a protected area on your bleachers

Finally, a solution for bleachers that makes sense and does not break the bank. The T Cantilever Bleacher Shade offers a covering that not only looks great, but also protects against UV light. Your aluminum and steel bleachers will be shaded with a Bleacher Shade. Each size is manufactured to safely cover a specific size of bleachers. The standard shade models fit bleachers from standard sizes of 3 rows at 7.5 feet long up to 5 rows at 33 feet long. All fabric and steel is manufactured to order by your specification of powder coat paint and fabric. Contact customer service for custom sizes to fit your bleachers!