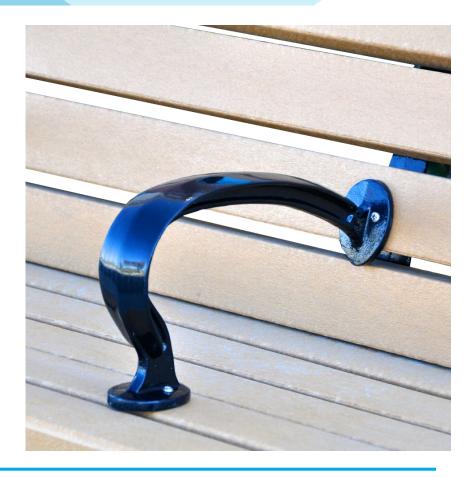

## **Heritage Bench Center Arm Rest**

## Highlights:

- Fits the Heritage Bench with Back
- Designed for the center of the bench only
- Powder coated to ensure long lifespan
- Colors to match Heritage Bench

The easy to attach Heritage Bench Center Arm Rest by Frog Furnishings is the perfect way to divided your Heritage Bench so that both sides have two arm rests. This arm rest is designed only for the Recycled Plastic Heritage Bench and can only be placed in the center of the bench. In other words, it's not designed to replace an end piece armrest but to add a new dimension to your bench as it is. The arm rest is made of heavy duty cast aluminum that is powder coated either black or green to match your current bench. This guarantees a long lifespan for your new piece. The Heritage Bench Center Arm Rest will add a new level of comfort for your park goers as they enjoy their more adequately divided space on their bench. Add this component to your bench today.