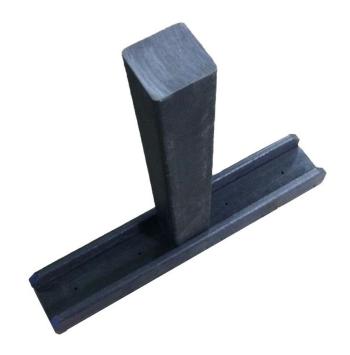

## Frog Furnishings Trash Receptacle In-Ground T Post

## Highlights:

- Mounts round recycled plastic receptacles
- Receptacle can be placed slightly over the ground
- This mount requires no extra maintenance
- Product includes a single mount

Trash receptacles may be heavy, but there's always a risk of them tipping over, whether because of the wind or the mischief of park visitors. With the Frog Furnishings Trash Receptacle In-Ground T Post, you no longer need to worry about that risk. This in-ground mount allows you to sturdily place your Frog Furnishings Plastics round trash receptacles in the grass or dirt and to be sure it is going to stay there. Like their trash receptacles, the T-Mount is also made with tough, resilient recycled plastic. When mounted, the trash can will hover a little over the ground, and once it's in place, it requires absolutely no maintenance. It's as simple as installing and walking away, confident your trash receptacle will be there to gather all your litter for years to come. The Frog Furnishings Trash Receptacle In-Ground T Post is an easy way to be sure your trash receptacles are not moved.