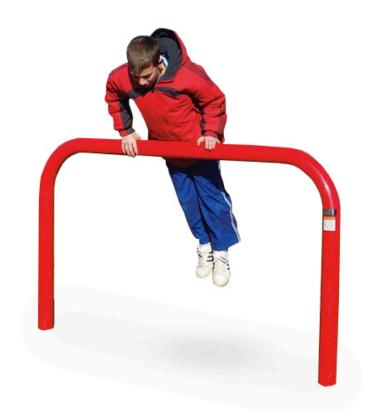

## **Vault Bar**

## Highlights:

- Wide bar easily supports children's weight
- Perfect length to work on core strength
- Rounded ends make it safe
- Inground mounted bar

Age Group: 5 to 12 years Footprint: 1' W x 6' L Use Zone: 13' W x 18' L

The Vault Bar is great for vaulting and stretching. Physical fitness trainer for vaulting, hand stands, and leg stretching. Built strong for commercial use in parks, schools, and public playground areas. Part of our Signature Fitness Collection. The metal comes powder coat painted or galvanized steel. Choose a color below. The dimensions are as follows: 3' 6" high x 6' long, 3-1/2" OD pipe.