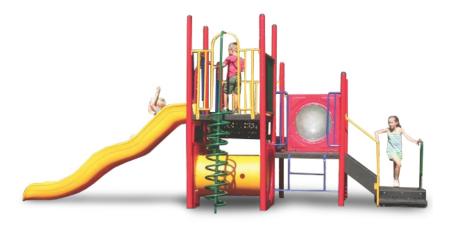

## **Marie Modular Playground**

## Price \$14,074.00

**Age Group**: 5 to 12 years **Footprint**: 13' x 21' **Use Zone**: 25' x 33'

Marie is a a fun 3 deck modular playground system. The simple design allows this equipment to be fun and safe, offering climbing and sliding activities. Available in a heavy duty 5 inch post and the affordable 3.5 inch post. The crawl tube provides a fun ground level event. All metals of the Marie are powder-coated galvanized steel. Like Marie, the majority of play equipment on Aaastateofplay.com is custom built to your specifications and a specific amount of lead time for manufacturing.