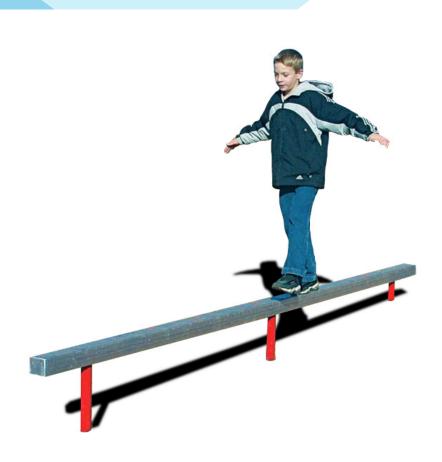

**Age Group**: 5 to 12 years **Footprint**: 12' x 3' 6" **Use Zone**: 24' x 15' 6"

Spin and skip your way to improved agility with the Aluminum Balance Beam. The Aluminum Balance Beam is ideal for helping children to develop their balance, coordination, and gross motor skills. It works as a physical fitness trainer upon which children can walk, twirl, and stick the perfect landing. Its low height makes it a safe way to explore acrobatics and basic gymnastics moves. Part of our Signature Playground Fitness Collection, this attractive model is available in the powder-coat painted finish or galvanized steel. Choose from a host of bright hues for the base -- blue, purple, white, green, red, black, silver, yellow, orange, or tan -- to match your existing playground equipment and add a pop of color. With its ribbed surface and contoured sides, the Balance Beam offers a safe and durable place for balance tests.