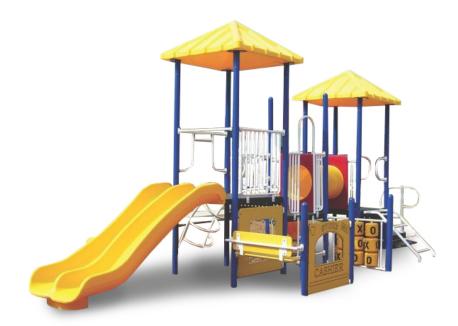

## Miss Megan Modular Playground

## Price \$22,672.00

**Age Group**: 2 to 12 years **Footprint**: 17' x 30' **Use Zone**: 29' x 42'

Miss Megan playground structure is modular in design, and offers the most activities for your money. This unit is priced for a 3.5 inch post system, which is great for any playground. The Megan structure requires a specific size area to fit properly. The components and design meet or exceed all national safety standards.