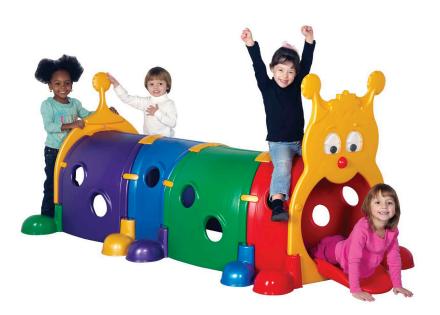

## 4-Section Gus Climb-N-Crawl Caterpillar

MSRP <del>\$587.00</del> SALE \$470.00

**Age Group**: 6 to 23 months **Assembled Dimensions**: 42.50" long x 85.50" wide x 39.50" high; 20.00" tunnel opening **Use Zone**: 9' 7" x 13' 2"

Dynamic, fun and wild are all words that can accurately describe the 4-Section Gus Climb-N-Crawl Caterpillar. Anyone looking for a new way to attract the attention to the most active toddlers will adore this truly captivating caterpillar! Children are drawn both to the bold and exciting colors and the imagination sparking design. This highly durable and flexible item can be used both indoors and outdoors and will snugly be held in place, thanks to large stable caterpillar feet. Numerous side "window" areas encourage imaginative play, adventures, and social interaction.