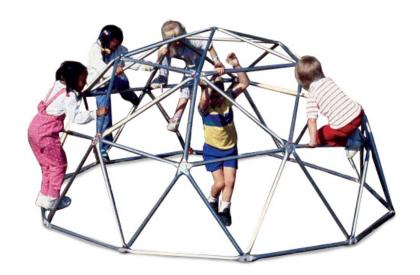

## **Geo Dome Climber**

## Highlights:

- Place for children to work on their climbing
- Encourages active social interactions
- Sturdy metal bars create the structure
- Children can play inside and on the outside

**Age Group**: 2 to 5 years **Footprint**: 8' diameter **Use Zone**: 20' x 20'

The Geo Dome Climber is a classic playground event that children love to climb on. The Geo Dome Climber is now offered with optional equipment of paint and brackets to add style to your playground. This unit is 4 feet high and uses 1 inch OD galvanized steel pipe. This comes ready-to-assemble with easy to read instructions. Add optional polyethylene connection bracket for added safety. Please Note that brackets will add height and width to your unit. Permanent climbers include an anchor kit. Select this from the pull down menu to add to your order. Permanent climbers are necessary for most commercial applications. You may order a Geo Dome Climber with brackets and custom paint.