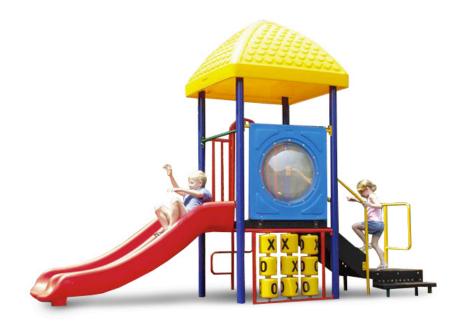

## **Minnie Modular Playground**

## Price \$8,513.00

**Age Group**: 2 to 12 years **Footprint**: 7' x 14' **Use Zone**: 19' x 26'

Minnie features a triple rail slide, climbing equipment, ADA access and two play panels. This playground structure is suited for all ages, but most enjoyed by 3-9 year old children. Available in two post sizes, 3.5 and 5 inch. Each post included threaded inserts that easily accept included bolts to attach deck to posts. The Minnie is a fun commercial system for any type of public playground.