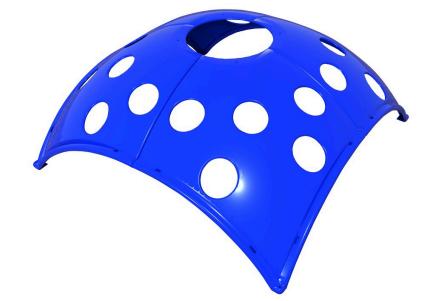

## **Rabbit Hutch**

MSRP <del>\$1,591.00</del> SALE \$1,337.00

Highlights:

- Climbing structure for older children
- Multiple circular openings all over the body of the structure
- Awesome for hide-and-seek
- Children can go up and out of the structure

**Age Group**: 5 to 12 years **Footprint**: 5' x 5' **Use Zone**: 17' x 17'

The Rabbit Hutch is a 5 foot square aluminum climbing dome. It is a great independent climbing option for younger children. The dome is powder coat painted as shown for extreme durability under heavy use. Permanent climbers include an anchor kit. Select this from the pull down menu to add to your order. Permanent climbers are necessary for most commercial applications.