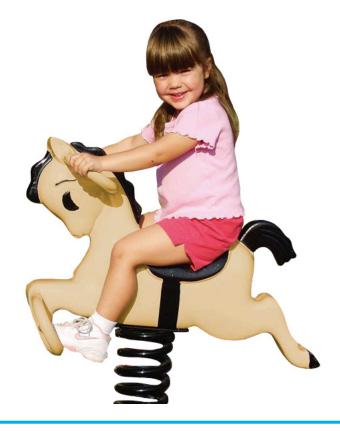

## Highlights:

- Classic tan pony with black mane and tail
- Clear places to hold on to
- Easy to use foot rests
- Stately black spring

**Age Group**: 2 to 5 years **Footprint**: 1' x 3' **Use Zone**: 13' x 15'

The Easy Rider Bronco is a classic playground spring rider with an adorable pony shape. The pony is made from a lightweight but sturdy aluminum with a highly detailed molding. The 'Bronco' model features a light tan coat just like that of a real Kentucky Saddler horse. However, this color is actually a coat of weather resistant powder paint, baked on at a high temperature for maximum adhesion. The horse is mounted on an extremely sturdy spring, which is built to withstand rigorous use while still allowing plenty of movement. It also comes equipped with hand holds and foot rests, so that children can hang on tight and not get thrown off no matter how hard the Bronco bucks. Plus, the aluminum components come with a lifetime guaranteed warranty, so you won't ever have to put this horse out to pasture.