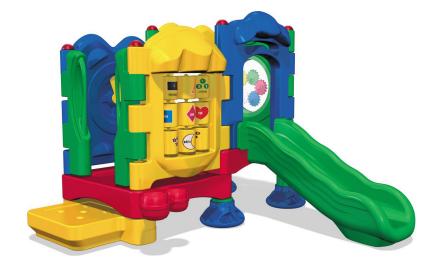

## **Discovery Center Seedling** without Roof

MSRP \$5,066.00 SALE \$4,307.00

**Age Group**: 6 to 23 months **Footprint**: 7' 5" x 7' 8" **Use Zone**: 13' 5" x 13' 8"

Children ages 6-23 months need equipment that will enable them to play and learn whether they are crawlers or walkers. The Discovery Center Seedling without Roof is the perfect fit for this age range. The 1-2-3 steps are easy access for children, and are ADA accessible. A clock panel, gear panel, and shapes and objects panel are included for learning. Music is introduced through bongos and a rain wheel. The Discovery Center Seedling without Roof has a straight slide that is the perfect size for kids.