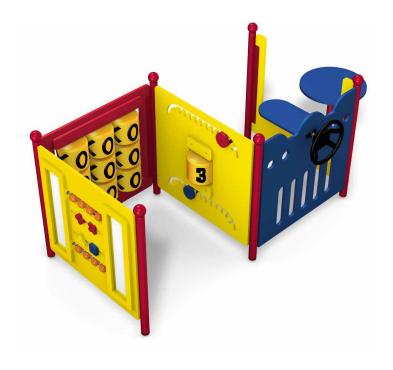

## **Game Central Station**

MSRP \$10,746.00 SALE \$9,135.00

**Age Group**: 2 to 5 years **Footprint**: 3' 7" long x 9' 6" wide x 3' 10" high **Use Zone**: 17' x 22'

Children love a wide variety of activities during play time. The Game Central Station unit has five different panels that are designed to entertain the young minds of children ages 2-5 years old. A shapes panel allows children to learn shapes while making it a game. A number panel and a number game panel will help kids learn to love math at an early age. A car panel with a steering wheel jump starts the imagination as kids drive off into the sunset. A bench panel with table provides a secondary play space that isn't ground level. The Game Central Station is designed for a capacity of 8-12 children.