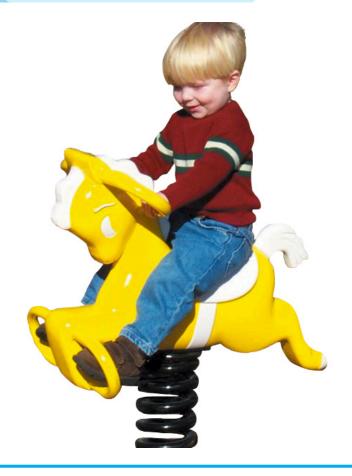

The Easy Rider Pony has a bright yellow coat that resembles a horse on a merry-go-round carnival ride. It is the perfect size for preschool aged children, and has hand holds and foot rests placed specifically to accommodate young riders. The Pony is mounted on a durable steel spring which grants a considerable range of movement in every direction while still being strong enough to resist any permanent bending. The spring is firmly mounted in-ground with concrete, but if you don't want the pony to be stationary a portable mount, which the spring can instead be attached to, is also sold separately. The aluminum body of the Pony is molded from aluminum with a detailed mane, tail and facial features.