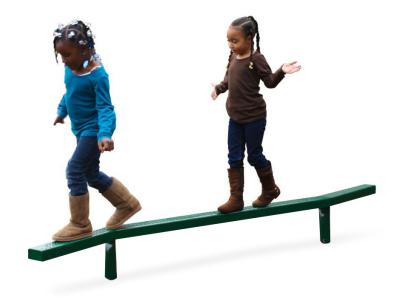

## 8-Feet Long Snaking Balance Beam

MSRP \$834.00 SALE \$709.00

**Age Group**: 2 to 12 years **Footprint**: 8' long x 4" wide

**Use Zone**: 13' x 20'

Children ages 2-12 years old will enjoy improving their balance skills atop the 8-Feet Long Snaking Balance Beam. The fun zig-zag design adds a degree of difficulty and promotes coordination development. The beam is 4" wide, which will help to develop a child's natural sense of balance. The nature-themed punched steel design adds to the aesthetic appeal of the unit. The high-quality thermoplastic coating resists impact and is UV resistant, ensuring a long life. The in-ground mount gives the 8-Feet Long Snaking Balance Beam a lasting place in your playground.