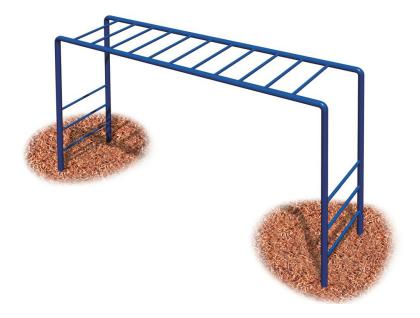

## School Age Horizontal Ladder

## MSRP <del>\$1,670.00</del> SALE \$1,420.00

**Age Group**: 5 to 12 years **Footprint**: 12' long x 19' 1/2" wide x 6' 8" high **Use Zone**: 14' x 24'

This 80" high School Age Horizontal Ladder is the perfect playground accessory to work on the development of the upper body. Designed for children ages 5-12 years old, this ladder will provide a challenge as children travel from one side to the other. Composed of powder coated steel with cast aluminum corner connectors, this ladder will be a long lasting fixture on your playground. The School Age Horizontal Ladder will have children playing while exercising.