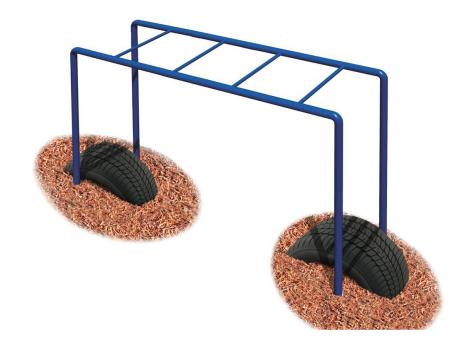

## Highlights:

Available in blue only

**Age Group**: 2 to 5 years

**Footprint**: 6' long x 19' 1/2" wide x 4' 4" high

**Use Zone**: 14' x 18'

Children ages 2 to 5 years old will love playing on the Preschool Age Horizontal Ladder. At 52" high, this ladder is the right size for the growing and developing age group. By using this ladder, children are building their upper body muscles as well as working on hand-eye coordination. An add-on Tire Boost Package places a tire at each end of the ladder, providing height assistance for children who may be too short to reach the bars on their own. The tires also help to prevent surfacing displacement when loose-fill surfacing is used. The Preschool Age Horizontal Ladder is a great addition to any playground.