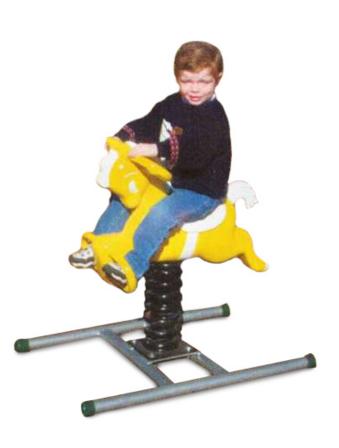

The Easy Rider Portable base is a mount that is compatible with all Easy Rider spring toys. Now, children can enjoy their favorite spring horse, frog, or bulldozer anywhere. This is an ideal base for any of SportsPlay's easy riders, should you choose not to install them into the ground for any reason. The mount is quite stable, but at 20 lbs. it also lightweight enough to move from place to place with ease. This base is wide enough to spread out the force from the spring bouncing back and forth, so the base won't shift around no matter how hard the Easy Rider is ridden. The whole frame is made from 13 gauge galvanized steel pipes with an outer diameter of 7/8". This package only includes the base. The spring and Easy Rider are sold separately, so that you can choose your favorite.