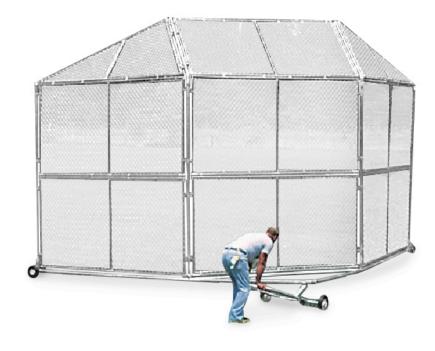

Portable Baseball Backstop with Hood

MSRP <del>\$5,471.00</del> SALE \$4,596.00

This unit is great for a sport park with multiple uses and a need to conserve space. The Backstop Transporter is optional and makes moving easier. The picture shows the Portable Backstop. SportsPlay's prefabricated sports panels cut installation time in half. Panels can be replaced or re-screened individually. The 2-3/8 inch OD pipe frames resist vandalism. Available with black vinyl coating at additional cost.