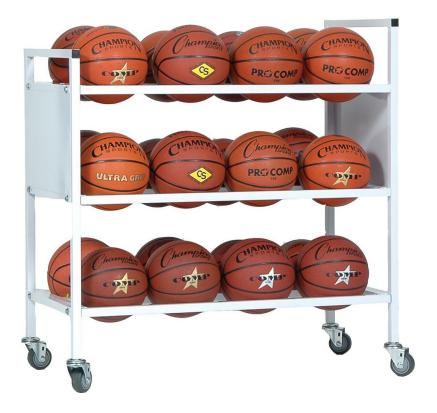

## 24 Ball Capacity Double Wide Ball Cart

MSRP \$680.00

**SALE \$425.00** 

Are you looking for more a better way to organize your basketballs? By keeping them off the floor you can clear up room on the ground, preventing any tripping over loose basketballs. The solution to your organization problem is the 24 Ball Capacity Double Wide Ball Cart. Made of 1" powder coated tubular steel, this cart features three levels that can hold up to eight basketballs each. Rubberized wheels and heavy-duty casters combine with a handle on the frame for easy moving to and from the storage area. The 24 Ball Capacity Double Wide Ball Cart is 42" in length, 20" wide, and 44" high, bringing the basketballs to hand level.