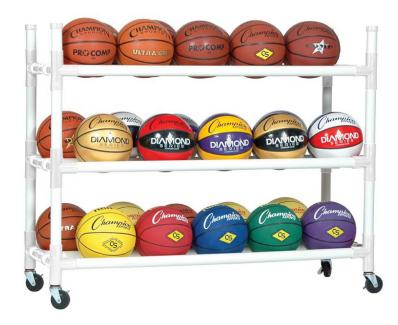

## 30 Ball Capacity Double Wide Heavy-Duty Ball Cart

MSRP <del>\$377.00</del> SALE **\$236.00** 

Do you have a lot of basketballs that need to be stored? Try the 30 Ball Capacity Double Wide Heavy-Duty Ball Cart for all of your storage needs. This double wide design has three shelves that each hold up to 10 basketballs. This cart has rubberized wheels and heavy-duty casters making it easy to wheel in and out of storage. The cart is constructed of heavy-duty, high quality plastic so you can be sure it will not chip, peel, or corrode. You can use this cart indoors or outdoors while keeping the basketballs within easy reach. The 30 Ball Capacity Double Wide Heavy-Duty Ball Cart is 54" in length, 19" wide, and 42" high.