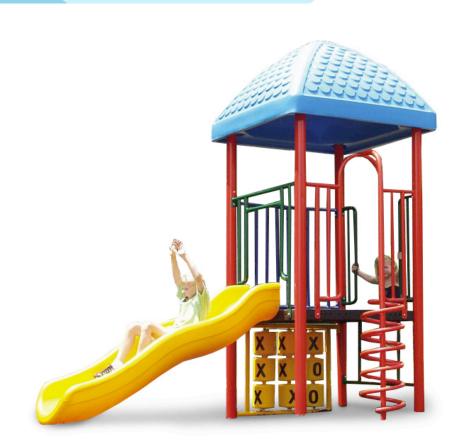

## **Ray Modular Playground**

Ray is designed for climbing and sliding for children ages 4-10. This equipment features a straight slide, corkscrew climber, and multiple activity panels. Great for a smaller playground and available in 2 post size for cost savings. The Ray is a good starting point as the modular design allows you to add decks and posts to the unit in the future to expand the Ray into your custom playground.