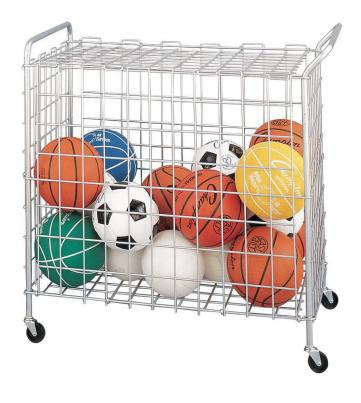

Small Portable Chrome Ball Locker - 41" L x 25" W x 38" H

MSRP \$412.00 SALE \$258.00

The Small Portable Chrome Ball Locker can go almost anywhere. Due to its compact design, this generously sized portable ball locker can be wheeled easily from location to location. All steel construction is accentuated by an attractive chrome finishing, making the Small Portable Chrome Ball Locker both pleasing to the eye and highly functional. Four non-marring casters ensure that this unit can quickly be moved, and the see through design means you'll instantly know how many and what type of balls you are transporting and storing.