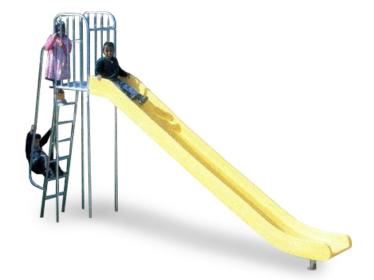

## **5 Foot Super Slide**

MSRP <del>\$2,712.00</del> SALE **\$2,279.00** 

## Highlights:

- Sturdy metal ladder and deck
- Safe plastic slide
- Freestanding event that can be easily added in with existing structures
- Easy to grip rails on either side of the ladder

**Age Group**: 5 to 12 years

**Footprint**: 2' x 12' **Use Zone**: 14' x 24'

The Super Slide 5 is a slightly taller version of the Super Slide 4 offering more play value for older children. The standard slide offers classic sliding playground activity for an affordable price. This slide has a heavy-duty, 18 inch wide polyethylene slide bedway with galvanized steel safety rails. This model comes with a 5 foot high deck. The slide is standard in yellow, but available in many colors. Any color other than yellow will extend the production lead time.