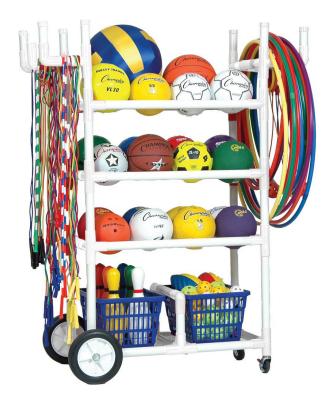

## High Impact All-Terrain Heavy-Duty Cart

MSRP <del>\$711.00</del> SALE \$445.00

Not only is the High Impact All-Terrain Heavy-Duty Cart cart all-terrain and heavy duty, but it also designed for both indoor and outdoor use. The versatility of this cart is underscored by the fact that it can hold up to 24 balls and still has room left over for such accessories as hoops, ropes and more. Two large heavy-duty plastic baskets measuring at 19-1/4"L X 13-1/4" W X 10" H add yet more storage options. This unit can be moved easily thanks to robust, heavy-duty swivel casters and non-marring wheels. You'll find endless uses for the versatile and flexible High-Impact All-Terrain Heavy-Duty Cart.