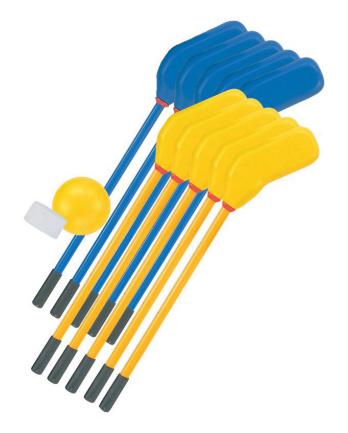

30" Shaft Soft Hockey Set

MSRP <del>\$200.00</del> SALE \$125.00

Hockey does not get to be enjoyed everywhere simply because many children do not learn how to ice skate. Don't let that get in the way of being able to enjoy the sport. With the 30" Shaft Soft Hockey Set, children can learn about hockey and play just about anywhere. This hockey set is great for physical education classes, recess, or even your home. The flexible plastic 30" shaft is attached to a soft foam head that is coated in Rhino Skin. A contoured handle gives kids an easy grip on the stick. The 30" Shaft Soft Hockey Set consists of 5 blue sticks, 5 yellow sticks, a foam ball, and one puck.