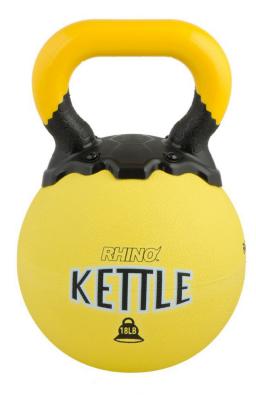

**18 Pound Rhino Kettle Bell** 

MSRP <del>\$161.00</del> SALE \$101.00

Kettle Bells are another great work out tool. Grab a hold of the handle on the 18 Pound Rhino Kettle Bell and get to work! The smooth molded handle is just like a solid steel handle and can be gripped with one or two hands. The kettle bell itself is made of rubber meaning that it will not harm floors. Because it is made of a safe rubber, the kettle bell is also great for group exercise. A wide variety of exercises can be done using the 18 Pound Rhino Kettle Bell, focusing on just about every muscle group, building strength and flexibility.