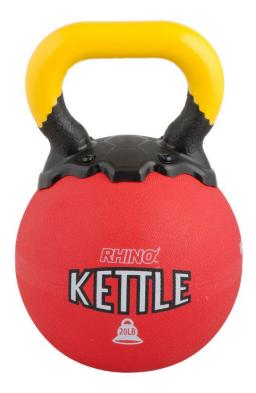

## 20 Pound Rhino Kettle Bell

MSRP <del>\$171.00</del> SALE \$107.00

You can up your workout level by adding the 20 Pound Rhino Kettle Bell to your regimen. The smooth molded handle takes the place of a solid steel handle, but you wouldn't know the difference! The handle can be easily gripped by one or both hands for a variety of exercises. The kettle bell itself is made of rubber so it is safe to use and will not harm floors. This exercise component is great for use in group exercises and training. The 20 Pound Rhino Kettle Bell is 8" in diameter. Use the kettle bell for a wide range of exercises targeting every group of muscles for the ultimate work out.