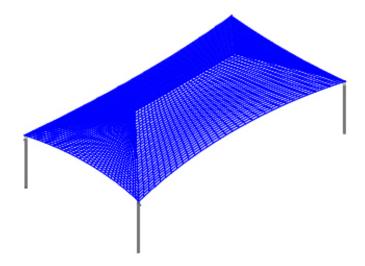

## Highlights:

- 8 feet Entrance Height
- Does not include Glide Elbows

This stand alone shade structure is a great addition to any playground for use over equipment or as a shelter from the sun for an outdoor eating area as pictured. The galvanized steel posts provide an affordable shade unit. The fabric is available in 4 standard colors. This large shade unit is great for outdoor seating as shown or over playground equipment. The shade keeps equipment cool and protects skin from UV rays. The fabric comes in red, blue, green, and yellow. This shade structure is great for smaller playground units including sandboxes, slides, and structures. Not only will the shade keep the equipment cool, it will keep children safe from metal burns and UV rays.