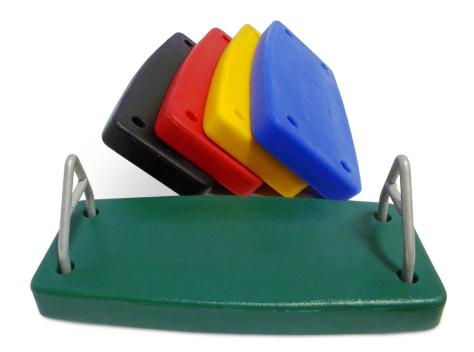

## Jensen Rotationally Molded Flat Swing Seat

## Highlights:

- Available in Black, Blue, Green, Red, Yellow
- Includes A-Frame hardware as pictured
- Requires connector (shackle or s-hook) to connect to chain (purchased separately)

Age Group: 2 to 12 years

The Jensen Rotationally Molded Flat Swing Seat is a very durable and well-constructed seat that has a tensile strength of 3000 lbs. The dimensions on this seat are 8" x 20" x 2" thick which makes this swing a comfortable and safe addition to your environment. Please note that all swings should be professionally installed. Additionally, adult supervision is required. Swing seat inspection is a must, and it is necessary to check any swing for damage and/or vandalism. Please read all instructions before installation and use.