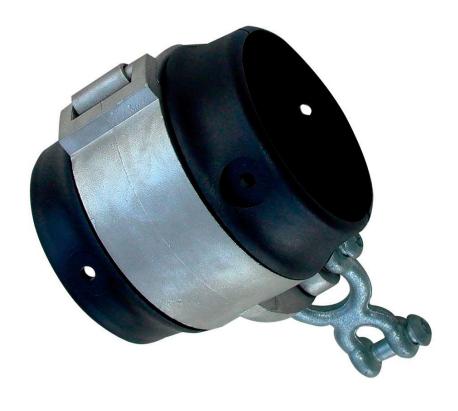

Jensen Non Wrap Swing Hanger - Fits 2-3/8-inch Top Rail

MSRP \$134.00 SALE \$95.00

Age Group: Not Applicable

One of our primary goals is to keep children safe. The Jensen Non Wrap Swing Hanger is designed to help keep stress from impacting the chain and fasteners on swings. This hanger fits a top rail with an outside diameter of 2-3/8-inches. The innovative non-wrap design prevents swing chains from becoming caught at the top of the swing. It achieves this with use of a nylon sleeve. The steel hanger rests on the outside and fits in the molded grove. This allows the hanger to spin on the top rail while being completely safe for commercial use. The tensile strength on this product is 5000 lbs. Please carefully observe all safety procedures.