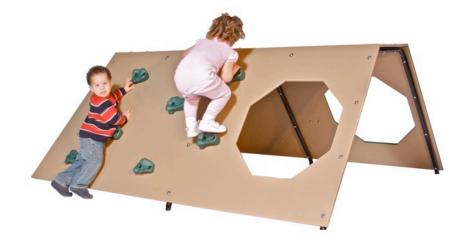

## **Rock Wall Tunnel**

MSRP \$4,120.00 SALE \$3,461.00

**Age Group**: 5 to 12 years

**Footprint**: 2' 6" long x 7' 2" wide x 5'10" high

**Use Zone**: 17' 10" x 19' 2"

The Rock Wall Tunnel is a simple apparatus that provides two functions. Firstly, it allows children to climb on the outside, using the foot rests that are firmly attached to the two joining panel. Secondly, children can play underneath the climbing frame and use the two holes in the frame to climb and jump through. The frame weighs just 280 pounds, and is easy to set up in your playground. It's an incredibly safe, durable and long lasting piece of kit that will provide you with years of use ahead. So for a climbing wall that offers that little bit more for the children, this is perfect.