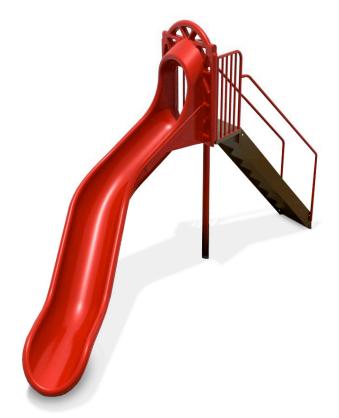

## **6 Foot Sectional Slide**

## Highlights:

- Right turn slide for more excitement
- Deck has nice slide entrance
- Sturdy stairs with handrails on either side
- Choose the color from a wide variety of colors

**Age Group**: 5 to 12 years

**Footprint**: 7' x 16' **Use Zone**: 19' x 28'

The 6 foot Sectional Slide is an independent slide with a twist. Playgrounds can be expensive, and an independent playground slide is the answer to saving money. Our 6' slide is available in 4 different styles, including sectional slide, bump wave slide, tunnel slide, and spiral slide. The distance from deck to surfacing is designed for 6 feet. Choose from several color options for the steel and plastic.