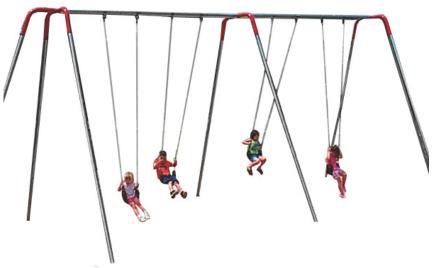

This heavy duty playground swing comes standard with commercial grade equipment including our black cut-proof seats, welded steel chain, and self-lubricating swing hangers. This unit stands 8 feet high after installation. There are 2 seats per 10 foot section. The dimensions are as follows: 3-1/2" OD galvanized top rail, 2-3/8" OD galvanized legs, 8' installed height.