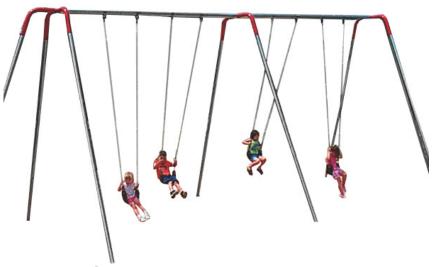

Our 10 foot Heavy Duty Modern Tripod Swings come with black cut-proof belt seats, 4/0 galvanized welded steel chain, and self-lubricating swing hangers. There are 2 seats per 10 foot section. The dimensions are as follows: 3-1/2" OD galvanized top rail, 2-3/8" OD galvanized legs, 10' installed height.