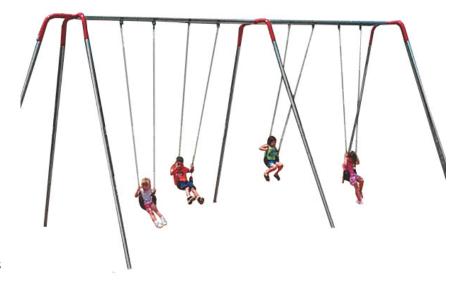

## Heavy Duty Modern Tripod Swing 12 Foot

MSRP \$2,410.00

**SALE \$2,025.00** 

## Highlights:

- Galvanized steel posts
- Powder-coat painted yokes
- Available in unlimited seats
- Customize seating options

**Age Group**: 2 to 12 years

**Note**: 1 Bay (48' x 33'); 2 Bays (48' x 44'); 3 Bays

(48' x 55'); 4 Bays (48' x 66')

**Use Zone**: 1 Bay (48' x 33'); 2 Bays (48' x 44'); 3

Bays (48' x 55'); 4 Bays (48' x 66')

This swing comes with tripod legs, which add stability to the already heavy duty equipment. If your playground is used by older children to young adults, this swing offers height, at 12 feet installed. The 12 foot Heavy Duty Modern Tripod Swing comes with black cut-proof belt seats, 4/0 galvanized welded steel chain, and self-lubricating swing hangers. There are 2 seats per 10 foot section. The dimensions are as follows: 3-1/2" OD galvanized top rail, 2-3/8" OD galvanized legs, 12' installed height.