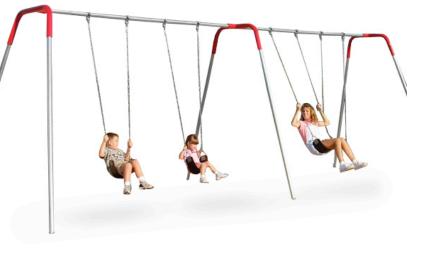

This swing comes at a great price and includes all the equipment you need including seats, chains, s hooks, and hangers. After installation the top bar of this swing will stand 8 feet off your playground surface. Our 8 foot Modern Bipod Swings come with black cut-proof belt seats, 4/0 galvanized welded steel chain, and self-lubricating swing hangers. There are 2 seats per 10 foot section. The dimensions are as follows: 2-3/8" O.D. galvanized top rail & legs, 8' installed height.