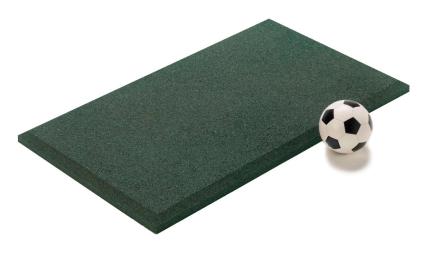

Rubberific Recycled Rubber Mat

MSRP \$150.00 SALE \$86.00

The Rubberific Recycled Rubber Mat from the International Mulch Company is manufactured to meet the strict standards of all of our customers' needs, from park departments to public school playgrounds. The main purpose of these Rubberific mats is to be placed underneath swings and slides at playgrounds in order to improve safety and reduce maintenance needs. They are designed to keep loose-fill mulch from being displaced by children's play, as these mats are designed to stay in place. Each of these Rubberific mats is 32 inches wide by 54 inches long by 2 inches thick with a beveled edge, and they weigh 80 pounds. The 100% recycled rubber mat is manufactured using EPA-approved materials with a polyurethane binder that keeps all of the rubber glued together for years of use. Colorant is added to enhance the mat and help it stand out on your playground. Color options include Classic Black, Earthtone, Forest Green, and Redwood. Order yours today for a safer playground!