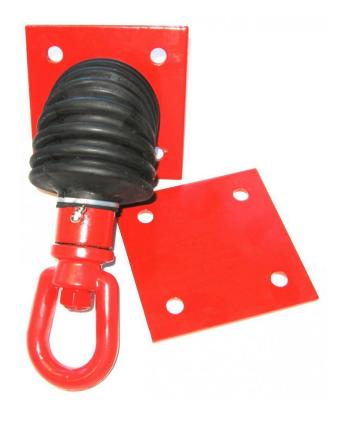

Jensen Red Tire Swivel - 5-1/2inch Square Plate

MSRP <del>\$298.00</del> SALE \$210.00

Age Group: Not Applicable

Need a strong, dependable, and reliable tire swivel? This impressive tire swivel has a tensile strength of 5000 lbs. and two sturdy plates. You should expect years of safe use from this tough product. This item has been thoroughly tested for lead and phthalates. Please observe all safety procedures when installing and using the Jensen Red Tire Swivel - 5-1/2-inch Square Plate.