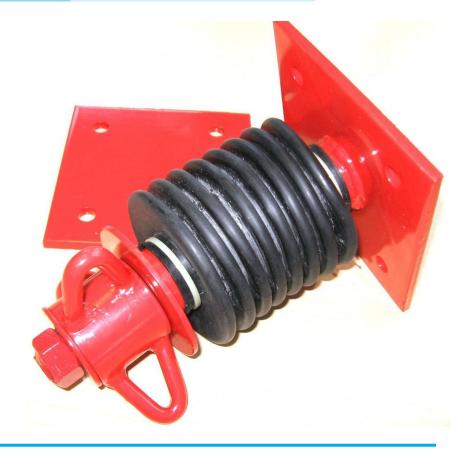

## Jensen Red Tire Swivel - 3 Prong Square Plate

MSRP <del>\$298.00</del> **SALE \$210.00** 

**Age Group**: Not Applicable

Everyone knows that there is no replacement for durability, and with the Jensen Red Tire Swivel - 3 Prong Square Plate, you know you are getting a dependable and tough product. This tire swing has been designed with three prongs to help prevent chain tangling, and it features a tensile strength of 5000 lbs. Please observe all safety measures when installing this product and perform annual maintenance checks. If you follow these guidelines, you'll receive many years of solid use.