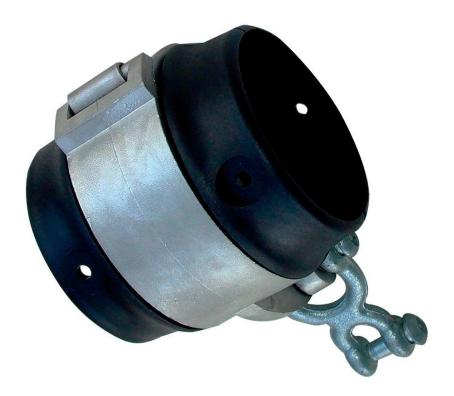

## Jensen Non Wrap Swing Hanger - Fits 3-1/2-inch Top Rail

MSRP <del>\$157.00</del> SALE \$111.00

Age Group: Not Applicable

When it comes to playground equipment, you can never be too careful. The Jensen Non Wrap Swing Hanger reduces the risk of a swing chain becoming caught at the top of a swing. The nylon sleeve rests on the top rail and the metal hanger spins on the outside of the nylon. The nylon on the sides reduces the chance of the hanger moving from side-to-side on the top rail. This hanger fits any swing with a top rail measuring 3-1/2-inches in outside diameter. Sporting a tensile strength of 5000 pounds, this durable and reliable product will provide years of service. This product, as with all playground equipment, should be inspected frequently. Please observe all safety procedures.