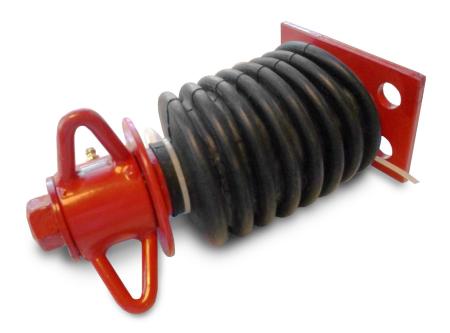

## Jensen Red Tire Swivel - 3 Prong Rectangle Plate

MSRP <del>\$298.00</del> SALE **\$210.00** 

**Age Group**: Not Applicable

Durability is the name of the game with the Jensen Red Tire Swivel - 3 Prong Rectangle Plate-4 1/2". Jensen only builds products that it knows will stand up to the tough conditions found in playgrounds. The Jensen Red Tire Swivel - 3 Prong Rectangle Plate-4 1/2" is the perfect way to keep swing chains from becoming tangled and presenting a potential hazard to children. The tensile strength on this product is 5000 pounds. Always follow all safety measures when installing this product. We highly recommend that adults check it frequently for wear and tear or damage. Contact us for playground risk management programs.