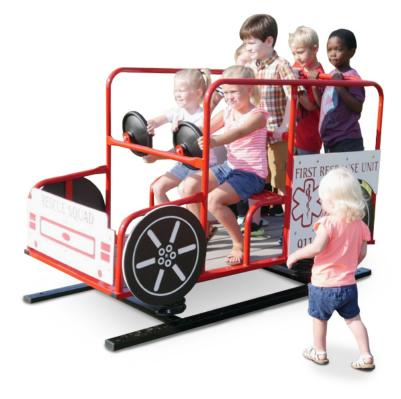

## 911 Rescue Truck

MSRP <del>\$3,062.00</del> SALE \$2,144.00

## Highlights:

- Strong metal frame
- Dual steering wheels at the front
- Large bed to fit multiple child
- Available with or without springs

**Age Group**: 2 to 5 years **Footprint**: 5' 9" x 2' 9" x 3' 1" **Use Zone**: 15' x 17' 8"

Children will love arriving on the scene in their 911 Rescue Truck. Designed to look like a first response unit truck, this fun unit will foster their imaginations as they play. Four springs give the truck a lot of bounce while children play. Choose between a surface mount unit and an inground mount unit. The red frame is bright and will draw children in to play. White panels with red accents cover parts of the truck to create the look of a real rescue truck. Four wheels add to the realistic look of the unit. Two steering wheels really turn and let kids feel like they are driving. The 911 Rescue Truck requires no assembly and is designed for children ages 2-5 years old. Choose between a wood floor and a trex floor with in-ground stakes for permanent mounting at no additional cost. A trex floor is a combination of wood and plastic.