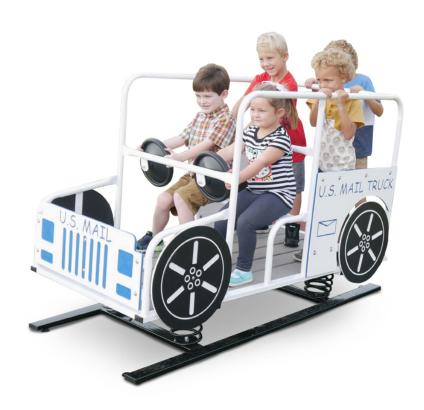

Imaginations will run wild with the U.S. Mail Truck by Infinity! Multiple riders can hop on and deliver mail around the world. The truck features a white metal frame with white plastic panels to create the mail truck look. Four wheels and two steering wheels are also included. The truck also has blue accents, giving it a similar look to a real mail truck!

The U.S. Mail Truck, intended for children ages 2 to 5, is mounted to four springs, giving children the ability to move the truck as they play. However, you can also choose a model without springs if you prefer. You can also choose either portable or permanent installation, and if you opt to install it permanently, we can provide either a surfacemount unit or an in-ground-mount unit.

This product is 69 inches long, 33 inches wide, and 37 inches high, and no assembly is required. It's constructed from sturdy steel tubing and plastic panels, and it has a Trex floor that's a unique combination of wood and plastic, giving you the best qualities of both. These materials were selected for their durability to ensure a long-lasting structure, making it suitable for outdoor commercial environments.