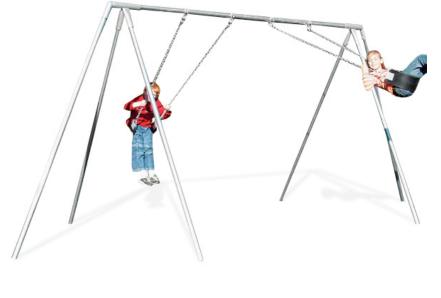

This is our shortest primary swing offered with the tripod support. This equipment is great for a smaller, controlled playground environment. Our 8 foot Primary Tripod Swings come with black cut-proof belt seats, 4/0 galvanized welded steel chain, and self-lubricating swing hangers. There are 2 seats per 10 foot section. The dimensions are as follows: 2-3/8" O.D. galvanized top rail, 1-7/8" O.D. galvanized legs, 8' installed height.