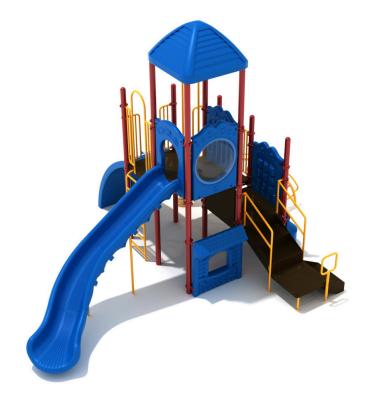

## Azure to Have Fun Play System

MSRP \$16,734.00

**SALE \$12,873.00** 

## **ADA Compliant**

Azure to Have Fun Play System's genius is in its simple design. Children large or small will find joy delving into this structure and experiencing what it has to offer. Climbing to the second level comes with a degree of decision making. Kids can choose between the Spiral Climber, Arch Climber, Inverted Arch Ladder and Vertical Ladder to fit their needs. Once they are above, they can look through the Bubble Panel to see the fun below, enjoy a game at the Tic Tac Toe Panel or take the plunge down the large Left Turn Slide. The Bench Panel and Store Panel on the ground, provide even more enjoyment if relaxing or playing pretend is more their style. No matter the case, children will gravitate towards and love the Azure to Have Fun Play System and what it has to give.