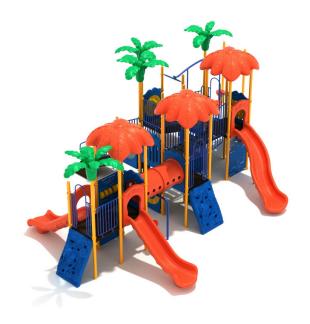

Capacity: 53-65 Fall Height: 60"

Use Zone: 34' 7" x 47' 6"

COMPLIES With: ASTM F1487-17 CPSC PUB #325

**ADA Compliant** 

Find the ultimate playground hideout at the Scout's Stronghold. Situated up in the treetops under the shade of our Leaf Roofs, the structure is almost entirely at a 4-foot and 5-foot deck height. This gives the Zig Zag Slide an additional zing and even the Straight Slides are exciting while being at a reasonable height. The Pebble Bridge lends itself perfectly to that childhood favorite "The Ground is Lava" which will provide them with a safe place to play instead of inside the house. The Pixel Climber might seem out of place until its design is more closely analyzed. The digitally inspired climber connects at an angle to the greater structure providing a ramp that is augmented by cubes that provide geometric handholds. Both levels of the structure are covered in activities for everyone to enjoy at their own pace. The entire structure can be custom colored allowing you to create a one-of-a-kind haven for any scout.