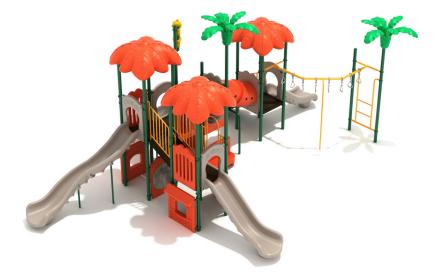

## Highlights:

- Plenty of play opportunities above and below
- Challenges for active elementary school children
- Games and activities to interest older children as well
- Strong rain forest or jungle theme aiding in imaginative play

## COMPLIES With: ASTM F1487-17 CPSC PUB #325

CPSC PUB #325

ADA Compliant

Children will take their play to new heights on the Jumblin' Jamboree Play System. The Tree Toppers and Leaf Roofs set the tone for a jungle party play area. Rainforest fun continues with the 90-Degree Overhead Swinging Ring Ladder and Palm Tree Topper at the start that is worthy of the Monkey Topper perched on one of the posts. As children reach the 3-foot deck height they can quickly return to the ground on the Straight Slide or choose to venture further in through the Inclined Tube Bridge. As children exit their passage, they realize that they are part of an upward climb with multiple slides to explore at first a 4-foot, then a 5-foot and finally a 6-foot height. The Zig Zag Slides give children a bit of a thrill as they swish to the ground. Elementary school children will be captivated by the number of fun

activities both at ground level and above. Add to their playground experience by choosing any of our custom colors