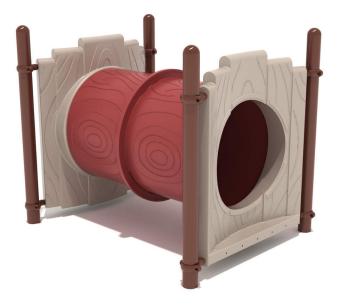

## Free Play Treehouse Trunk Crawler Tube

## Highlights:

- Works a variety of muscle groups
- Enjoyable activity that children will love
- Built-in step at the front to make access easier
- Brings a normally elevated component to ground level

**Age Group**: 2 to 12 years **Footprint**: 4' 7" x 6' 0" **Use Zone**: 16' 7" x 18' 0"

## COMPLIES With:

ASTM F1487-17 CPSC PUB #325

You won't have to knock on wood that children will love the Free Play Treehouse Trunk Crawler Tube. Nature-inspired grain lines and plank like ends lend the entire piece of equipment a rustic feel. It looks like it could have been hewn out of a log and then had wooden planks placed around the entrance. Kids will feel like they're crawling into a secret clubhouse. Both ends of the tube are secured in place with powder coat painted steel posts. Add a level of whimsy to your Free Play Treehouse Tube by selecting any combination of our rotationally molded plastic colors to pair with our steel posts. The Treehouse Tube looks like it came from an alien planet or out of a favorite childhood book. The Free Play Treehouse Trunk Crawler Tube can be incorporated easily into a new or existing playground with its small size.